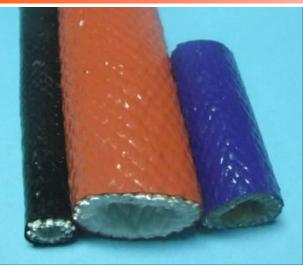

#### **Structure**

Fire-resistant & Heat-resistant fiberglass sleeving is the non-alkali fiberglass braided sleeving coated with silicone resin. This sleeving possesses great heat –insulation and flame-resistance.

<sup>\*</sup>Other size can be produced upon request.

**Color:** Standard color is rust red, other color available upon request.