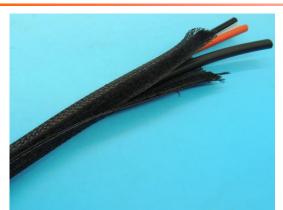

## **Model Number: SB-ES-SC**

Self-closing expandable cable wrap

## **Usage**

Self-closing cable wrap offers innovative solutions to the protection of breakout areas and also provides ease of removal when inspection or maintenance of cables is required. The special open structure allows it can be installed after necessary components, for examples copper terminals and connectors. Strong resilience force keeps the wire or the cables not exposed, meanwhile provides excellent abrasion resistance and flame-resistance.