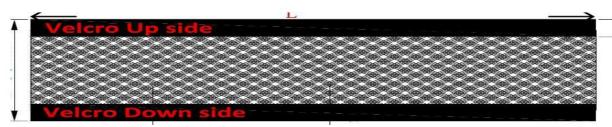

#### **Model Number: SB-ES-V**

Expandable sleeving with velcro

## **Usage**

Velcro cable wrap is widely used in bounding and protecting of electrical cables, power cord in home theater, computer, TV, switch, and so on.

## Size

| Part No.    | Size   | Size | Opening expansion width | Opening expansion width | Packing (L) |
|-------------|--------|------|-------------------------|-------------------------|-------------|
|             | (inch) | (MM) | (Inch)                  | (MM)                    | METER/ROLL  |
| SB-ES-V-013 | 1/2    | 12.7 | 2                       | 50                      | 20          |
| SB-ES-V-019 | 3/4    | 19.1 | 2.75                    | 70                      | 20          |
| SB-ES-V-025 | 1      | 25.4 | 3.54                    | 90                      | 20          |
| SB-ES-V-031 | 1 1/4  | 31.8 | 4.7                     | 120                     | 20          |
| SB-ES-V-051 | 2      | 50.8 | 7.1                     | 160                     | 20          |