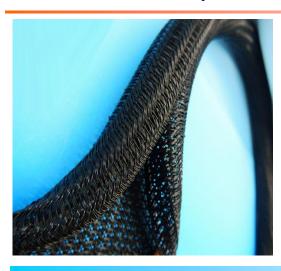

## **Model Number: SB-ES-SC**

Self-closing expandable cable wrap

## **Usage**

Self-closing cable wrap offers innovative solutions to the protection of breakout areas and also provides ease of removal when inspection or maintenance of cables is required. The special open structure allows it can be installed after necessary components, for examples copper terminals and connectors. Strong resilience force keeps the wire or the cables not exposed, meanwhile provides excellent abrasion resistance and flame-resistance.