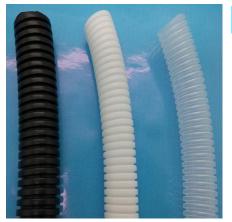

# Seal Type Corrugated Pipe

### Model Number: SB-STCP

Material: PE, PP, PA Working temperature: -30°C ~ +100°C (PE material) -40°C ~ +110°C (PP material) -40°C ~ +125°C (PA material) Structure: wavy shape both interior and exterior.

Color: Standard color is black (other color available upon request).