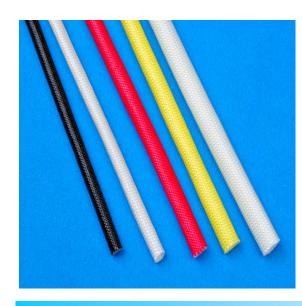

# **Package**

0.5mm ~ 4.5mm 200 m/roll 5.0mm ~ 12.0mm 100 m/roll

14.0mm ~25.0mm 50 m/roll (1m/segment upon request)

**Color**: Standard color is white (other color available upon request).