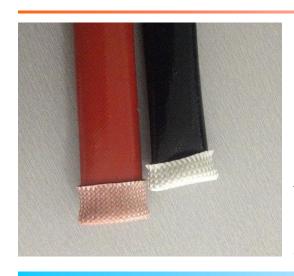

## Structure

Expandable fiberglass sleeving is braided with non-alkali fiberglass yarn and then high elongation silicone resin. It possesses good properties of dielectric, heat resistance, self-extinguishing, softness and elasticity etc.

#### Color

-Color: white, black, gray, red etc, others upon request

## **Application**

-These sleevings are widely used in wiring insulation, cable bundles and protection, H grade AC motors, cooking appliances, ovens, furnaces etc.